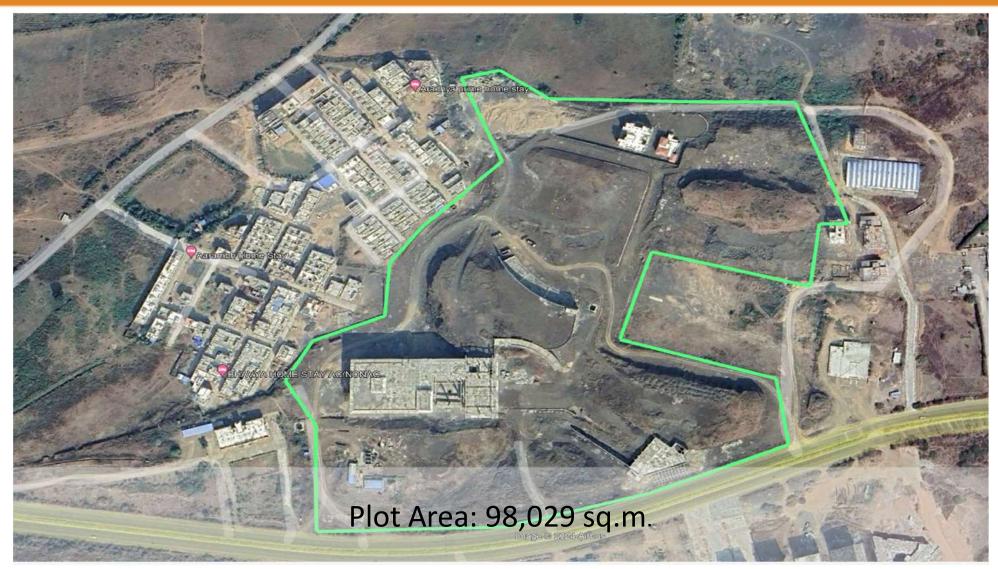

### **01.** Project Details

Macro View and site survey data with bird eye view

# **02.** Drawing Submission and Work Front Status

Latest Photographs of Site from the month of July







### **Macro View of the Site**





### **Contour Drawing**





### Bird Eye View – From Front





### Bird Eye View – From Back





### **Project Components**













### **Key Plan**





### **Tribal Museum**























































### **Key Plan**





### **Tribal Mall – Overall View**











### **Tribal Mall**











### **Tribal Mall**







# Staff Quarters and Director's Bungalow



### **Key Plan**





### **Staff Quarter & Director Bungalow**













### **Key Plan**





### **Amphitheatre**













### **Key Plan**





### **Retaining Wall on going work**











### **Retaining Wall on going work**









# THANK YOU