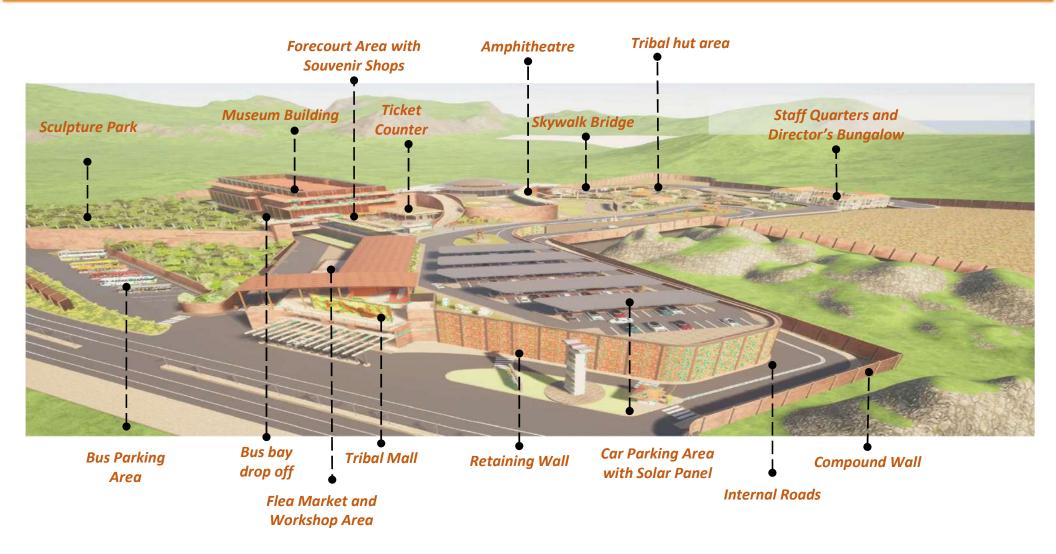

### **01.** Project Details

Macro View and site survey data with bird eye view

# **02.** Drawing Submission and Work Front Status

Latest Photographs of Site from the month of July







### **Macro View of the Site**





### **Contour Drawing**





### Bird Eye View – From Front





### Bird Eye View – From Back





### **Project Components**













### **Key Plan**





### **Tribal Museum**























































### **Key Plan**





### **Tribal Mall – Overall View**











### **Tribal Mall**











### **Tribal Mall**







# Staff Quarters and Director's Bungalow



### **Key Plan**





### **Staff Quarter & Director Bungalow**













### **Key Plan**





### **Amphitheatre**













### **Key Plan**





### **Retaining Wall on going work**











### **Retaining Wall on going work**









# THANK YOU