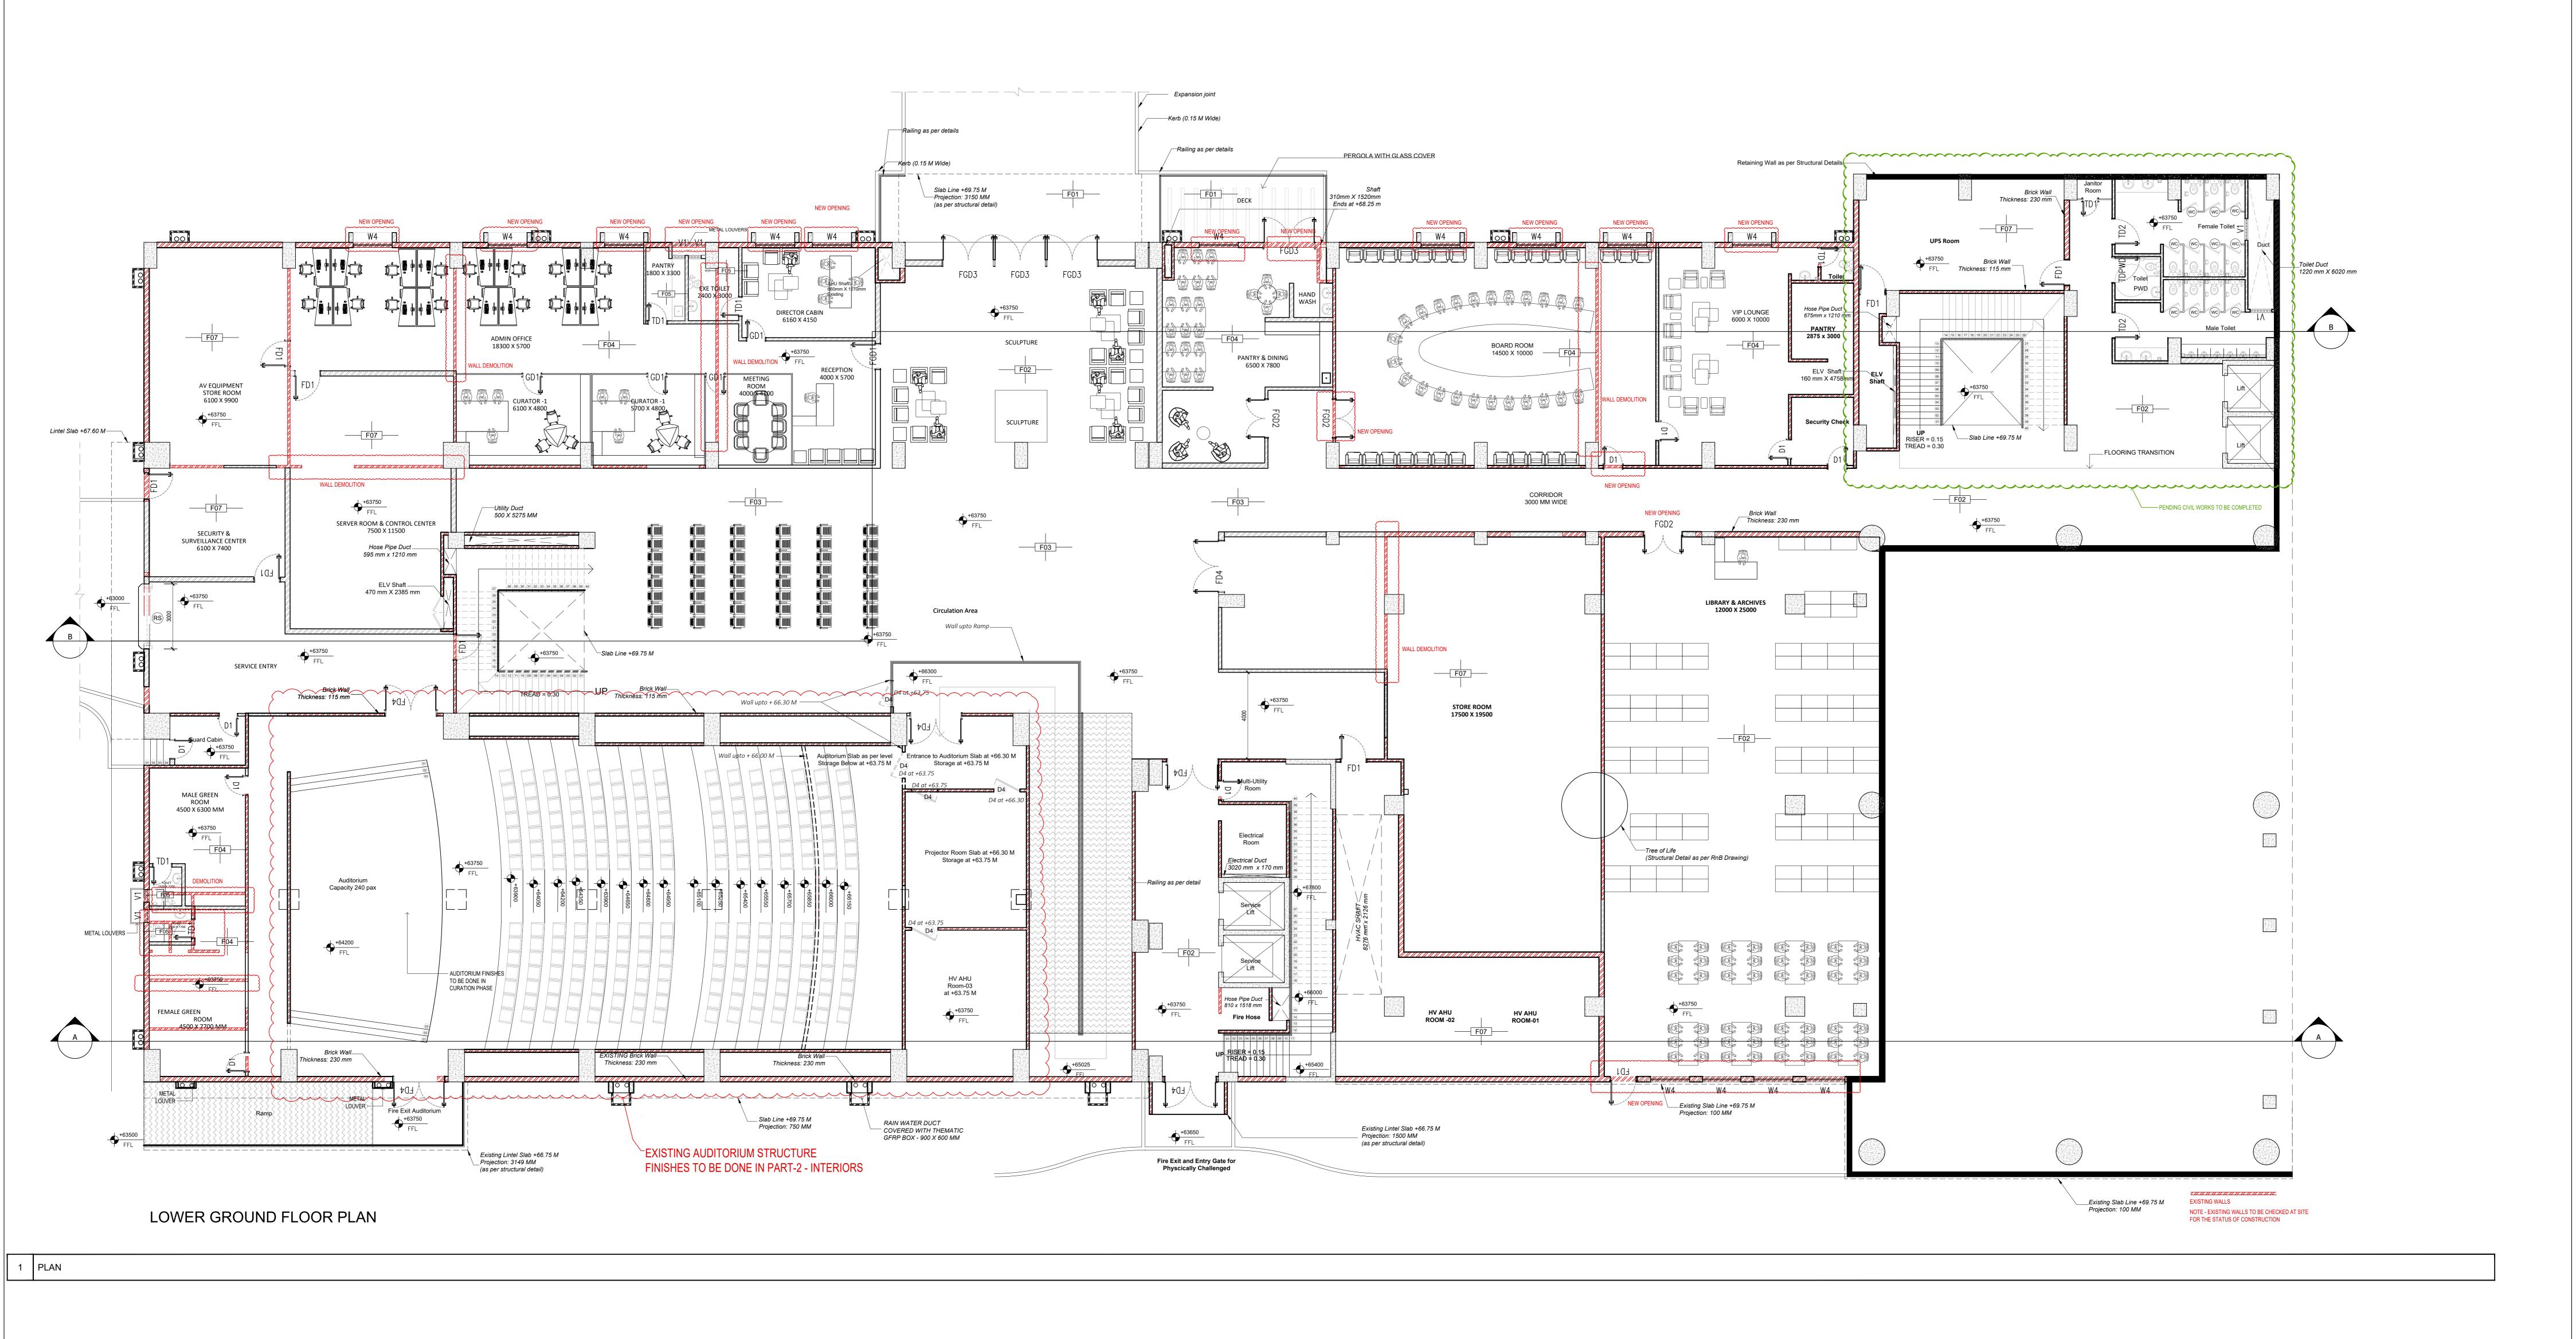

## 4 List of Drawings available

| Sr.No | Title of the Drawing                                        | No. of the Drawing |
|-------|-------------------------------------------------------------|--------------------|
| 1     | Lower Ground Floor Plan of Museum Building                  | MB-01-1            |
| 2     | Ground Floor Plan of Museum Building                        | MB-01-2            |
| 3     | First Floor Plan of Museum Building                         | MB-01-3            |
| 4     | Second Floor Plan of Museum Building                        | MB-01-3            |
| 5     | Terrace Floor Plan of Museum Building                       | MB-01-4            |
| 6     | Roof Plan of Museum Building                                | MB-01-5            |
| 7     | North and South Elevation of Museum Building                | MB-01-6            |
| 8     | Section of Museum Building                                  | MB-01-8            |
| 9     | Ground Floor Plan of Tribal Mall                            | TM.A1.04           |
| 10    | First Floor Plan of Tribal Mall                             | TM.A1.05           |
| 11    | Terrace Plan of Tribal Mall                                 | TM.A1.06           |
| 12    | Section & Elevation of Tribal Mall                          | TM.A2.01           |
| 13    | Section & Elevation of Tribal Mall                          | TM.A2.02           |
| 14    | Section & Elevation of Tribal Mall                          | TM.A2.03           |
| 15    | Ground floor plan of Ticket Counter                         | TC.A1.01R2         |
| 16    | Terrace Plan & Elevation of Ticket Counter                  | TC.A1.02R2         |
| 17    | Section A & B of Ticket Counter                             | TC.A2.01R2         |
| 18    | Section C & D and Elevation A of Ticket Counter             | TC.A2.02R2         |
| 19    | Ground Floor Plan of Staff Quarters                         | SQ/01              |
| 20    | First Floor Plan of Staff Quarters                          | SQ/02              |
| 21    | Terrace Floor Plan of Staff Quarters                        | SQ/05              |
| 22    | Section AA of Staff Quarters                                | SQ/07.1            |
| 23    | Section BB of Staff Quarters                                | SQ/07.2            |
| 24    | Ground Floor Plan of Director's Bungalow                    | DB/01              |
| 25    | First Floor Plan of Director's Bungalow                     | DB/02              |
| 26    | Top Terrace Floor Plan of Director's Bungalow               | DB/03              |
| 27    | Elevation of Director's Bungalow                            | DB/04.1            |
| 28    | Elevation of Director's Bungalow                            | DB/04.2            |
| 29    | Section of Director's Bungalow                              | DB/05              |
| 30    | Architectural Ground Floor Plan of Forecourt Area with Shed | FC.A1.01a          |
| 31    | Typical waiting area seating plan                           | FC.A1.04           |
| 32    | Plan of Tree Court Area                                     | SP.P1.01           |
| 33    | Amphitheater Plan and Section                               | TM-WD-RS-007B      |
| 34    | Amphitheater Plan and Section                               | TM-WD-RS-007B      |
| 35    | Car parking plan & section details                          | CP-P1.01           |
| 36    | Plan of Landscape Area in Front of Museum                   | SP.P1.02           |
| 37    | Elevation of Landscape Area in Front of Museum              | SP.P2.01           |
| 38    | Architectural ground floor of Bus Bay Drop-off              | BB. A1.01R1        |
| 39    | First Floor Plan of Bus Bay Drop-off                        | BB.A1.03R1         |
| 40    | Terrace Floor Plan of Bus Bay Drop-off                      | BB.A1.05R1         |
| 41    | Bus Bay Drop-off Section-1                                  | BB.A2.01R2         |
| 42    | Bus Bay Drop-off Section-2&3                                | BB.A2.02R2         |