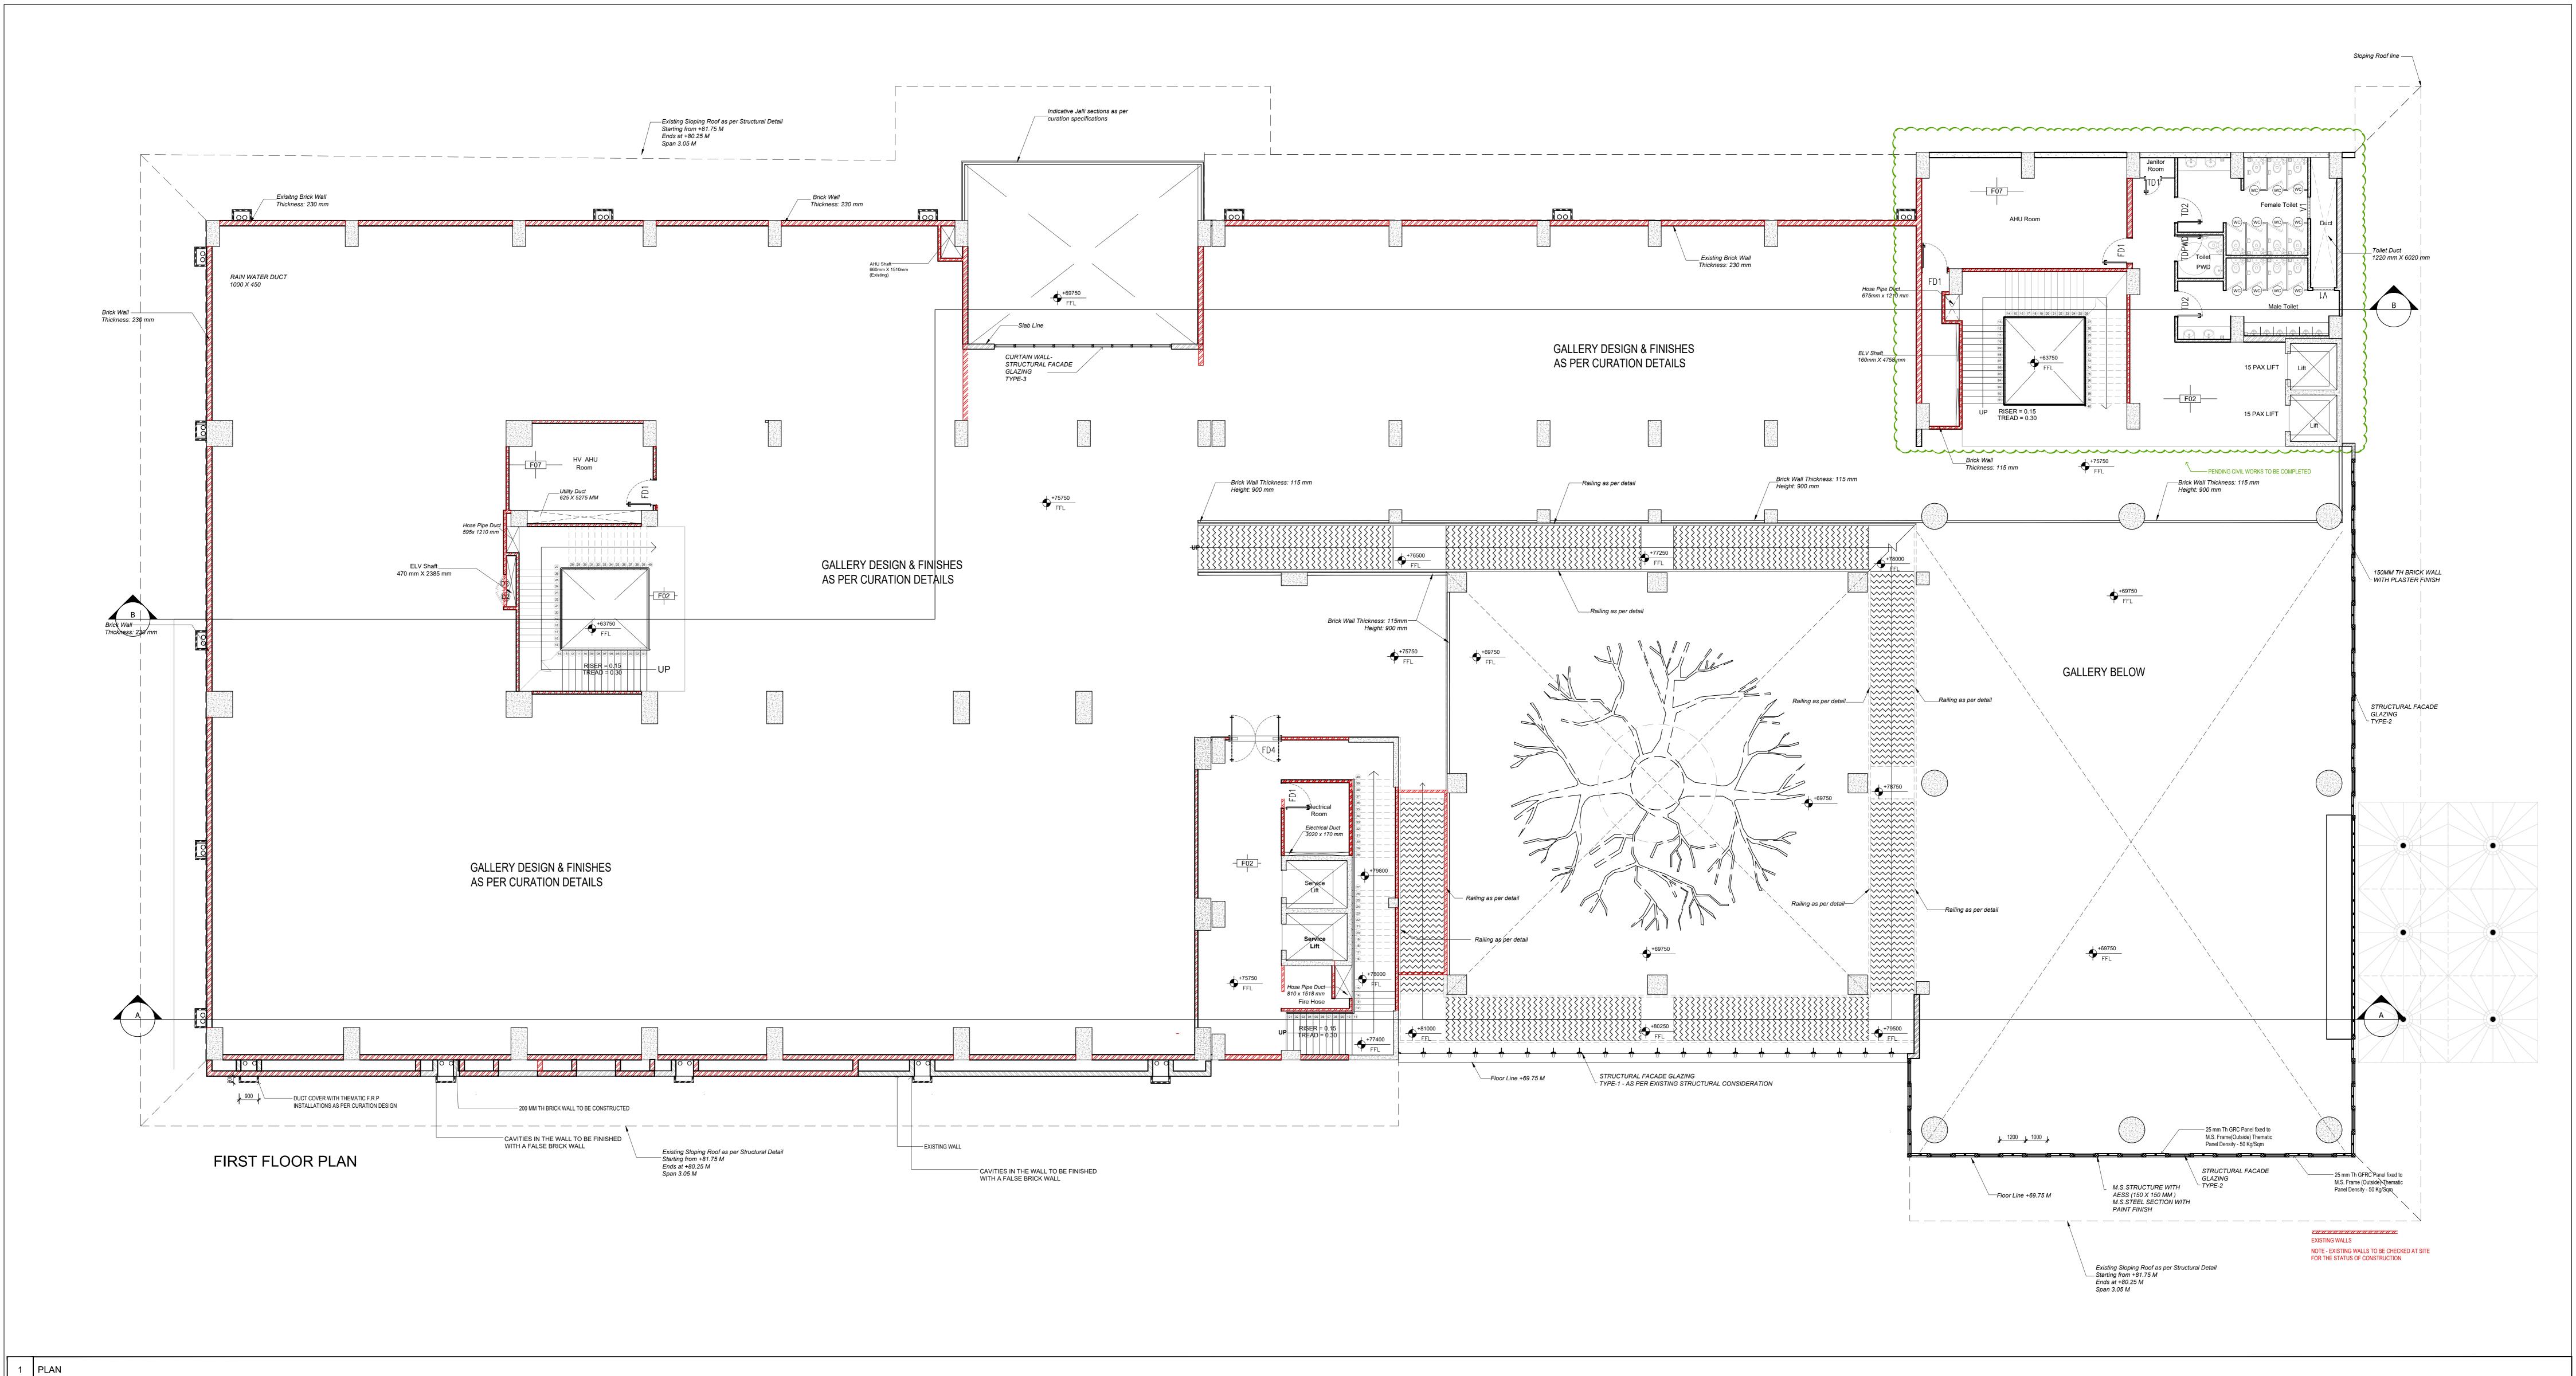

## 4 List of Drawings available

| Sr.No | Title of the Drawing                                        | No. of the Drawing |
|-------|-------------------------------------------------------------|--------------------|
| 1     | Lower Ground Floor Plan of Museum Building                  | MB-01-1            |
| 2     | Ground Floor Plan of Museum Building                        | MB-01-2            |
| 3     | First Floor Plan of Museum Building                         | MB-01-3            |
| 4     | Second Floor Plan of Museum Building                        | MB-01-3            |
| 5     | Terrace Floor Plan of Museum Building                       | MB-01-4            |
| 6     | Roof Plan of Museum Building                                | MB-01-5            |
| 7     | North and South Elevation of Museum Building                | MB-01-6            |
| 8     | Section of Museum Building                                  | MB-01-8            |
| 9     | Ground Floor Plan of Tribal Mall                            | TM.A1.04           |
| 10    | First Floor Plan of Tribal Mall                             | TM.A1.05           |
| 11    | Terrace Plan of Tribal Mall                                 | TM.A1.06           |
| 12    | Section & Elevation of Tribal Mall                          | TM.A2.01           |
| 13    | Section & Elevation of Tribal Mall                          | TM.A2.02           |
| 14    | Section & Elevation of Tribal Mall                          | TM.A2.03           |
| 15    | Ground floor plan of Ticket Counter                         | TC.A1.01R2         |
| 16    | Terrace Plan & Elevation of Ticket Counter                  | TC.A1.02R2         |
| 17    | Section A & B of Ticket Counter                             | TC.A2.01R2         |
| 18    | Section C & D and Elevation A of Ticket Counter             | TC.A2.02R2         |
| 19    | Ground Floor Plan of Staff Quarters                         | SQ/01              |
| 20    | First Floor Plan of Staff Quarters                          | SQ/02              |
| 21    | Terrace Floor Plan of Staff Quarters                        | SQ/05              |
| 22    | Section AA of Staff Quarters                                | SQ/07.1            |
| 23    | Section BB of Staff Quarters                                | SQ/07.2            |
| 24    | Ground Floor Plan of Director's Bungalow                    | DB/01              |
| 25    | First Floor Plan of Director's Bungalow                     | DB/02              |
| 26    | Top Terrace Floor Plan of Director's Bungalow               | DB/03              |
| 27    | Elevation of Director's Bungalow                            | DB/04.1            |
| 28    | Elevation of Director's Bungalow                            | DB/04.2            |
| 29    | Section of Director's Bungalow                              | DB/05              |
| 30    | Architectural Ground Floor Plan of Forecourt Area with Shed | FC.A1.01a          |
| 31    | Typical waiting area seating plan                           | FC.A1.04           |
| 32    | Plan of Tree Court Area                                     | SP.P1.01           |
| 33    | Amphitheater Plan and Section                               | TM-WD-RS-007B      |
| 34    | Amphitheater Plan and Section                               | TM-WD-RS-007B      |
| 35    | Car parking plan & section details                          | CP-P1.01           |
| 36    | Plan of Landscape Area in Front of Museum                   | SP.P1.02           |
| 37    | Elevation of Landscape Area in Front of Museum              | SP.P2.01           |
| 38    | Architectural ground floor of Bus Bay Drop-off              | BB. A1.01R1        |
| 39    | First Floor Plan of Bus Bay Drop-off                        | BB.A1.03R1         |
| 40    | Terrace Floor Plan of Bus Bay Drop-off                      | BB.A1.05R1         |
| 41    | Bus Bay Drop-off Section-1                                  | BB.A2.01R2         |
| 42    | Bus Bay Drop-off Section-2&3                                | BB.A2.02R2         |