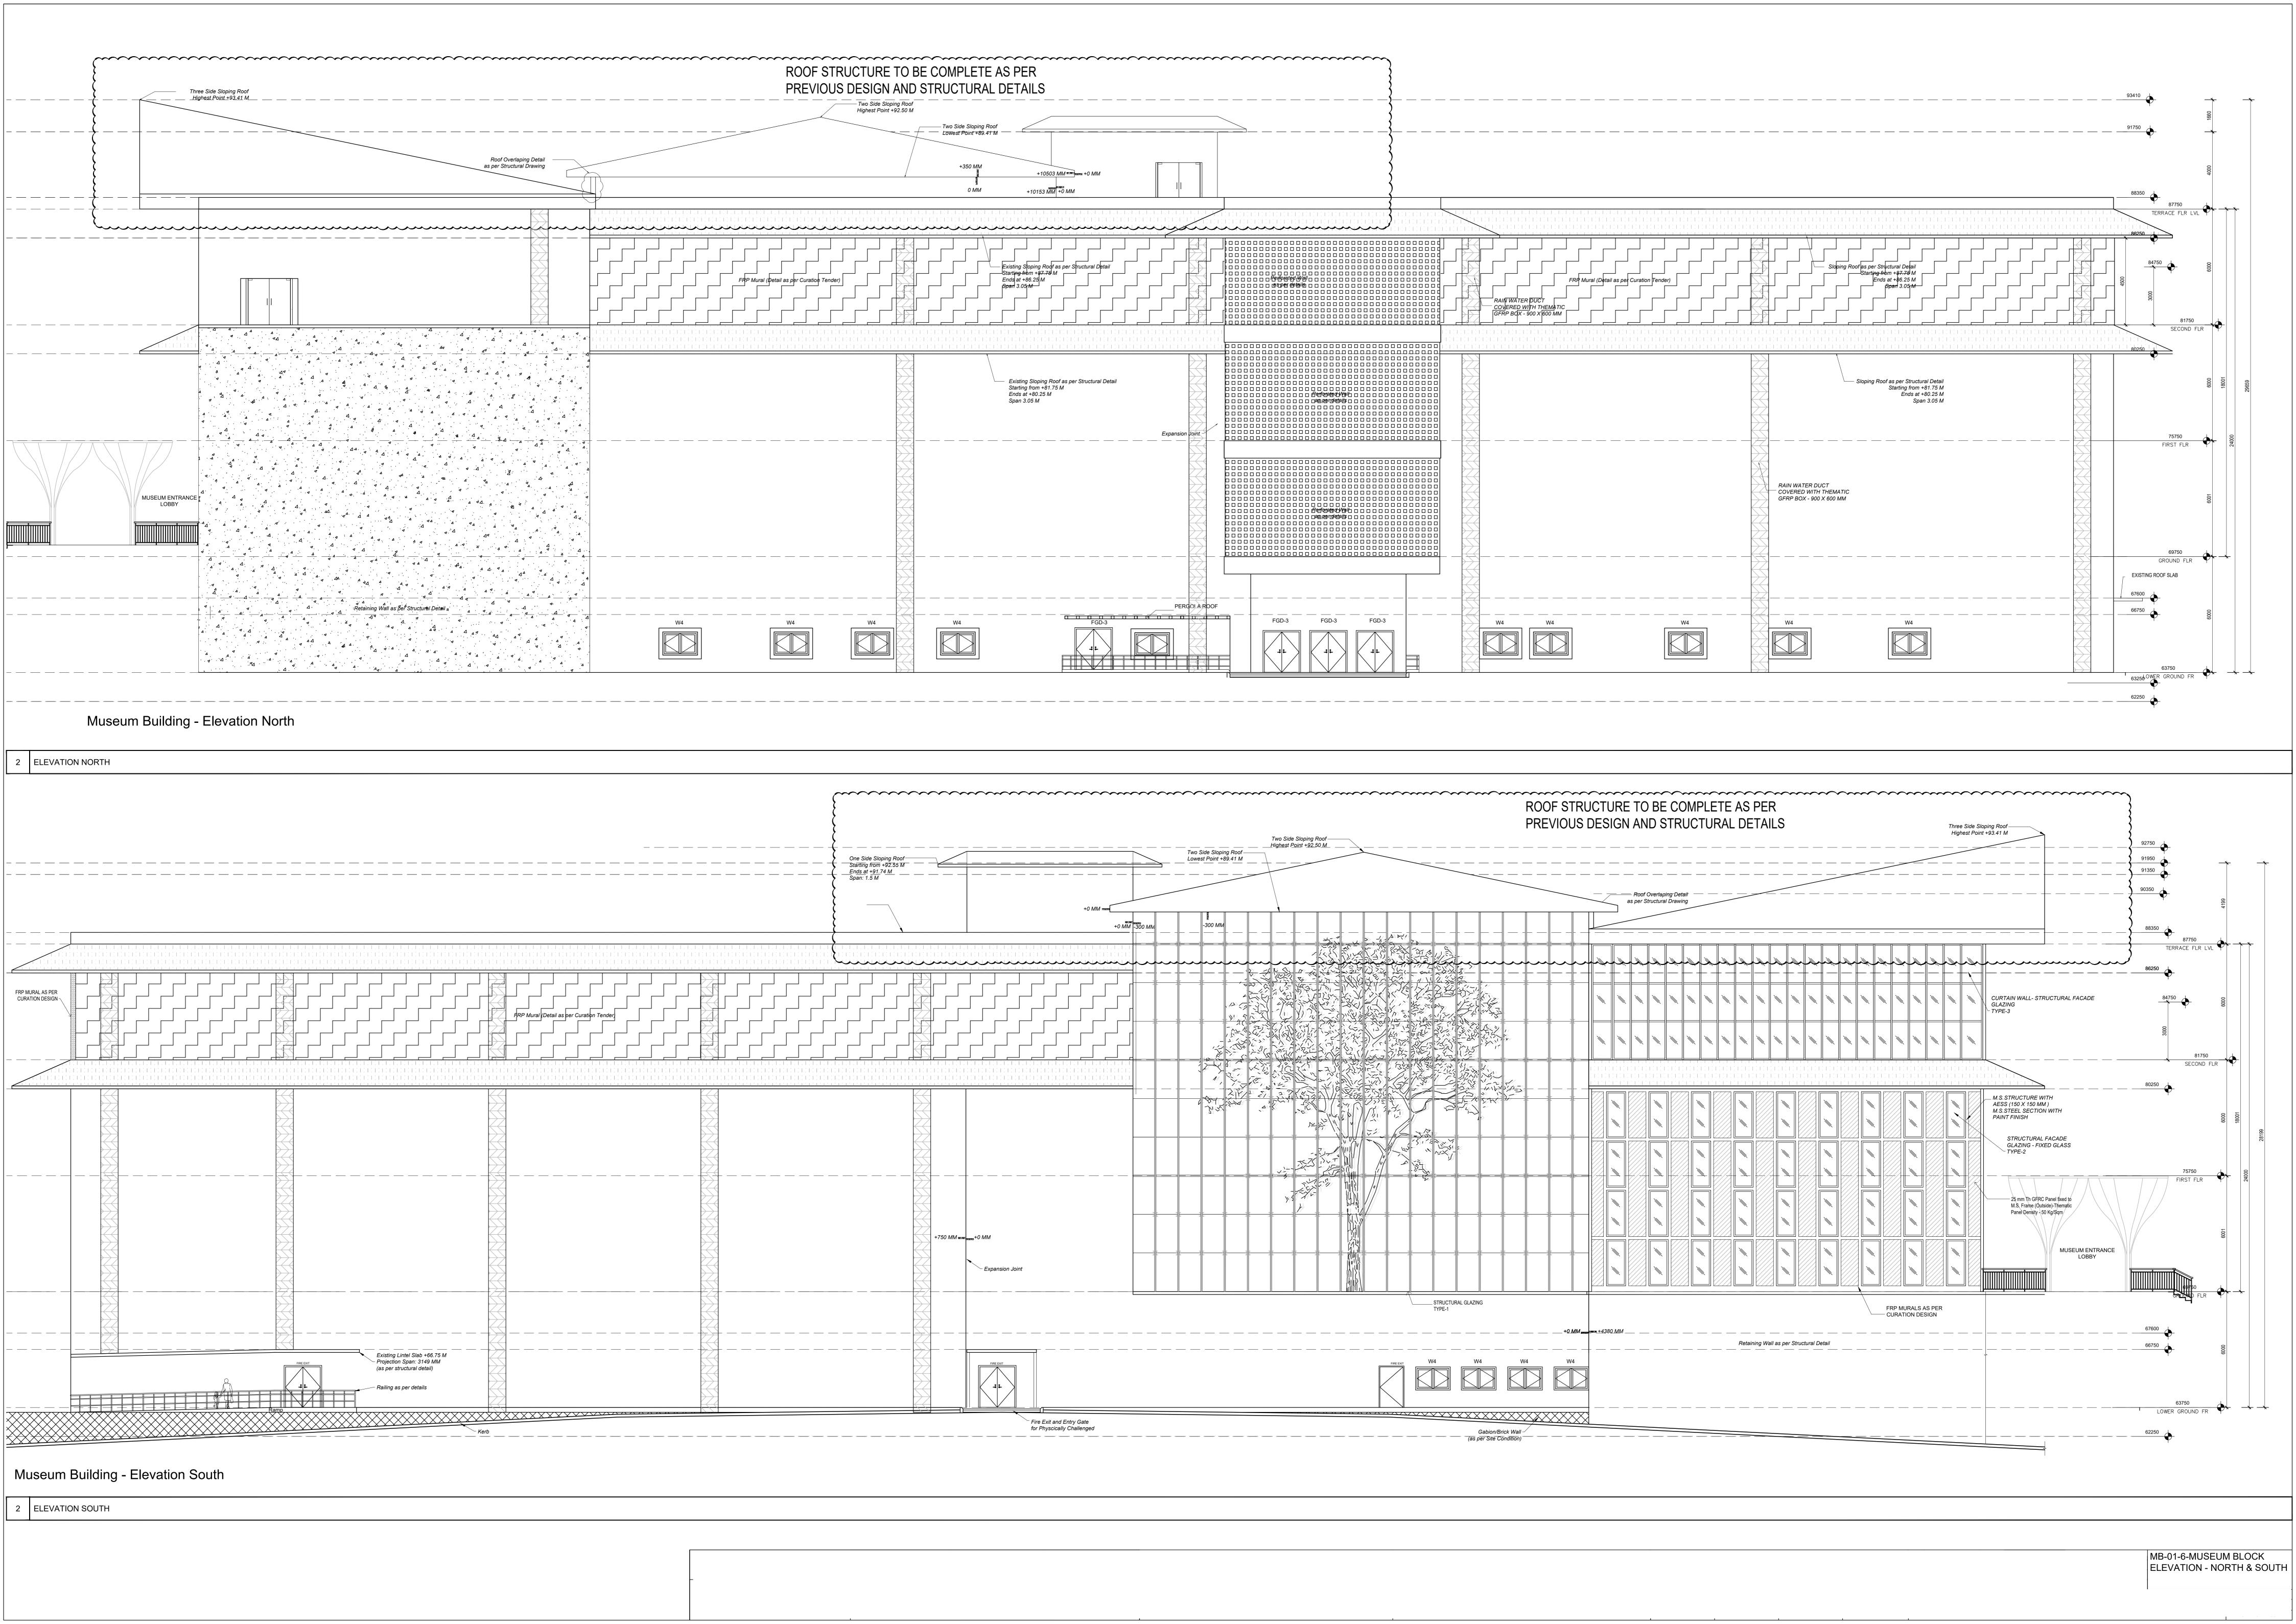

## 4 List of Drawings available

| Sr.No | Title of the Drawing                                        | No. of the Drawing |
|-------|-------------------------------------------------------------|--------------------|
| 1     | Lower Ground Floor Plan of Museum Building                  | MB-01-1            |
| 2     | Ground Floor Plan of Museum Building                        | MB-01-2            |
| 3     | First Floor Plan of Museum Building                         | MB-01-3            |
| 4     | Second Floor Plan of Museum Building                        | MB-01-3            |
| 5     | Terrace Floor Plan of Museum Building                       | MB-01-4            |
| 6     | Roof Plan of Museum Building                                | MB-01-5            |
| 7     | North and South Elevation of Museum Building                | MB-01-6            |
| 8     | Section of Museum Building                                  | MB-01-8            |
| 9     | Ground Floor Plan of Tribal Mall                            | TM.A1.04           |
| 10    | First Floor Plan of Tribal Mall                             | TM.A1.05           |
| 11    | Terrace Plan of Tribal Mall                                 | TM.A1.06           |
| 12    | Section & Elevation of Tribal Mall                          | TM.A2.01           |
| 13    | Section & Elevation of Tribal Mall                          | TM.A2.02           |
| 14    | Section & Elevation of Tribal Mall                          | TM.A2.03           |
| 15    | Ground floor plan of Ticket Counter                         | TC.A1.01R2         |
| 16    | Terrace Plan & Elevation of Ticket Counter                  | TC.A1.02R2         |
| 17    | Section A & B of Ticket Counter                             | TC.A2.01R2         |
| 18    | Section C & D and Elevation A of Ticket Counter             | TC.A2.02R2         |
| 19    | Ground Floor Plan of Staff Quarters                         | SQ/01              |
| 20    | First Floor Plan of Staff Quarters                          | SQ/02              |
| 21    | Terrace Floor Plan of Staff Quarters                        | SQ/05              |
| 22    | Section AA of Staff Quarters                                | SQ/07.1            |
| 23    | Section BB of Staff Quarters                                | SQ/07.2            |
| 24    | Ground Floor Plan of Director's Bungalow                    | DB/01              |
| 25    | First Floor Plan of Director's Bungalow                     | DB/02              |
| 26    | Top Terrace Floor Plan of Director's Bungalow               | DB/03              |
| 27    | Elevation of Director's Bungalow                            | DB/04.1            |
| 28    | Elevation of Director's Bungalow                            | DB/04.2            |
| 29    | Section of Director's Bungalow                              | DB/05              |
| 30    | Architectural Ground Floor Plan of Forecourt Area with Shed | FC.A1.01a          |
| 31    | Typical waiting area seating plan                           | FC.A1.04           |
| 32    | Plan of Tree Court Area                                     | SP.P1.01           |
| 33    | Amphitheater Plan and Section                               | TM-WD-RS-007B      |
| 34    | Amphitheater Plan and Section                               | TM-WD-RS-007B      |
| 35    | Car parking plan & section details                          | CP-P1.01           |
| 36    | Plan of Landscape Area in Front of Museum                   | SP.P1.02           |
| 37    | Elevation of Landscape Area in Front of Museum              | SP.P2.01           |
| 38    | Architectural ground floor of Bus Bay Drop-off              | BB. A1.01R1        |
| 39    | First Floor Plan of Bus Bay Drop-off                        | BB.A1.03R1         |
| 40    | Terrace Floor Plan of Bus Bay Drop-off                      | BB.A1.05R1         |
| 41    | Bus Bay Drop-off Section-1                                  | BB.A2.01R2         |
| 42    | Bus Bay Drop-off Section-2&3                                | BB.A2.02R2         |