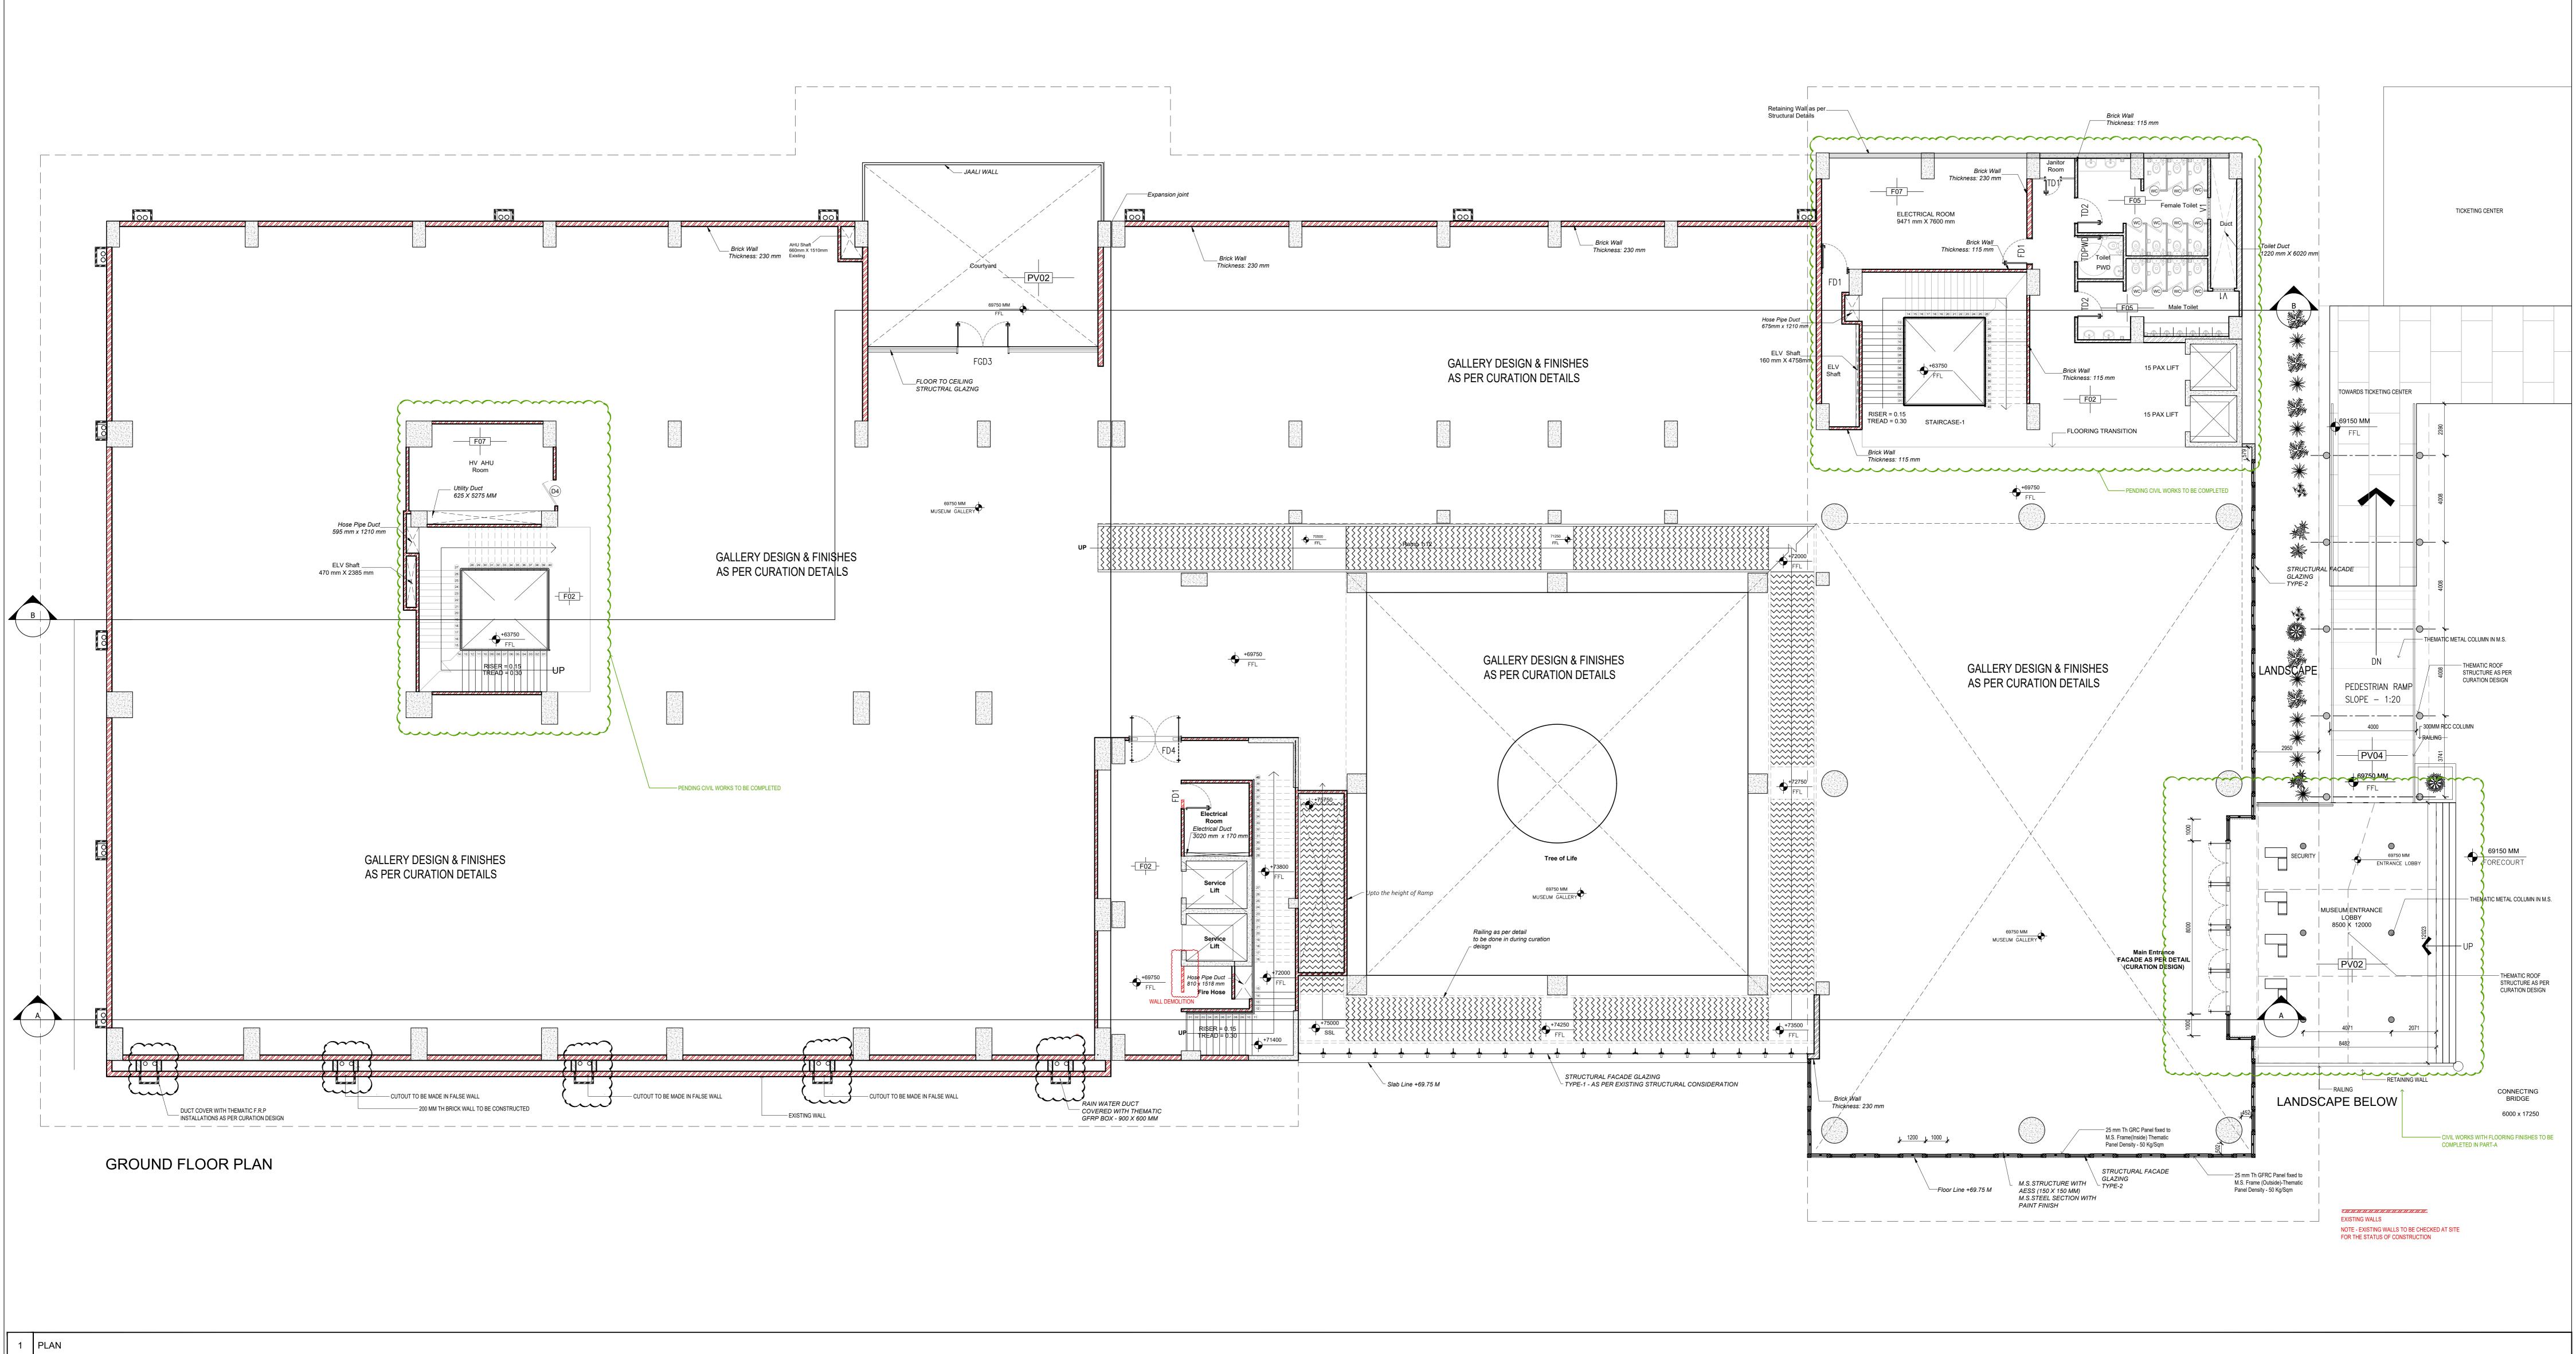

## 4 List of Drawings available

| Sr.No | Title of the Drawing                                        | No. of the Drawing |
|-------|-------------------------------------------------------------|--------------------|
| 1     | Lower Ground Floor Plan of Museum Building                  | MB-01-1            |
| 2     | Ground Floor Plan of Museum Building                        | MB-01-2            |
| 3     | First Floor Plan of Museum Building                         | MB-01-3            |
| 4     | Second Floor Plan of Museum Building                        | MB-01-3            |
| 5     | Terrace Floor Plan of Museum Building                       | MB-01-4            |
| 6     | Roof Plan of Museum Building                                | MB-01-5            |
| 7     | North and South Elevation of Museum Building                | MB-01-6            |
| 8     | Section of Museum Building                                  | MB-01-8            |
| 9     | Ground Floor Plan of Tribal Mall                            | TM.A1.04           |
| 10    | First Floor Plan of Tribal Mall                             | TM.A1.05           |
| 11    | Terrace Plan of Tribal Mall                                 | TM.A1.06           |
| 12    | Section & Elevation of Tribal Mall                          | TM.A2.01           |
| 13    | Section & Elevation of Tribal Mall                          | TM.A2.02           |
| 14    | Section & Elevation of Tribal Mall                          | TM.A2.03           |
| 15    | Ground floor plan of Ticket Counter                         | TC.A1.01R2         |
| 16    | Terrace Plan & Elevation of Ticket Counter                  | TC.A1.02R2         |
| 17    | Section A & B of Ticket Counter                             | TC.A2.01R2         |
| 18    | Section C & D and Elevation A of Ticket Counter             | TC.A2.02R2         |
| 19    | Ground Floor Plan of Staff Quarters                         | SQ/01              |
| 20    | First Floor Plan of Staff Quarters                          | SQ/02              |
| 21    | Terrace Floor Plan of Staff Quarters                        | SQ/05              |
| 22    | Section AA of Staff Quarters                                | SQ/07.1            |
| 23    | Section BB of Staff Quarters                                | SQ/07.2            |
| 24    | Ground Floor Plan of Director's Bungalow                    | DB/01              |
| 25    | First Floor Plan of Director's Bungalow                     | DB/02              |
| 26    | Top Terrace Floor Plan of Director's Bungalow               | DB/03              |
| 27    | Elevation of Director's Bungalow                            | DB/04.1            |
| 28    | Elevation of Director's Bungalow                            | DB/04.2            |
| 29    | Section of Director's Bungalow                              | DB/05              |
| 30    | Architectural Ground Floor Plan of Forecourt Area with Shed | FC.A1.01a          |
| 31    | Typical waiting area seating plan                           | FC.A1.04           |
| 32    | Plan of Tree Court Area                                     | SP.P1.01           |
| 33    | Amphitheater Plan and Section                               | TM-WD-RS-007B      |
| 34    | Amphitheater Plan and Section                               | TM-WD-RS-007B      |
| 35    | Car parking plan & section details                          | CP-P1.01           |
| 36    | Plan of Landscape Area in Front of Museum                   | SP.P1.02           |
| 37    | Elevation of Landscape Area in Front of Museum              | SP.P2.01           |
| 38    | Architectural ground floor of Bus Bay Drop-off              | BB. A1.01R1        |
| 39    | First Floor Plan of Bus Bay Drop-off                        | BB.A1.03R1         |
| 40    | Terrace Floor Plan of Bus Bay Drop-off                      | BB.A1.05R1         |
| 41    | Bus Bay Drop-off Section-1                                  | BB.A2.01R2         |
| 42    | Bus Bay Drop-off Section-2&3                                | BB.A2.02R2         |

MB-01-2-MUSEUM BLOCK GROUND FLOOR PLAN

MB-01-3-MUSEUM BLOCK SECOND FLOOR PLAN