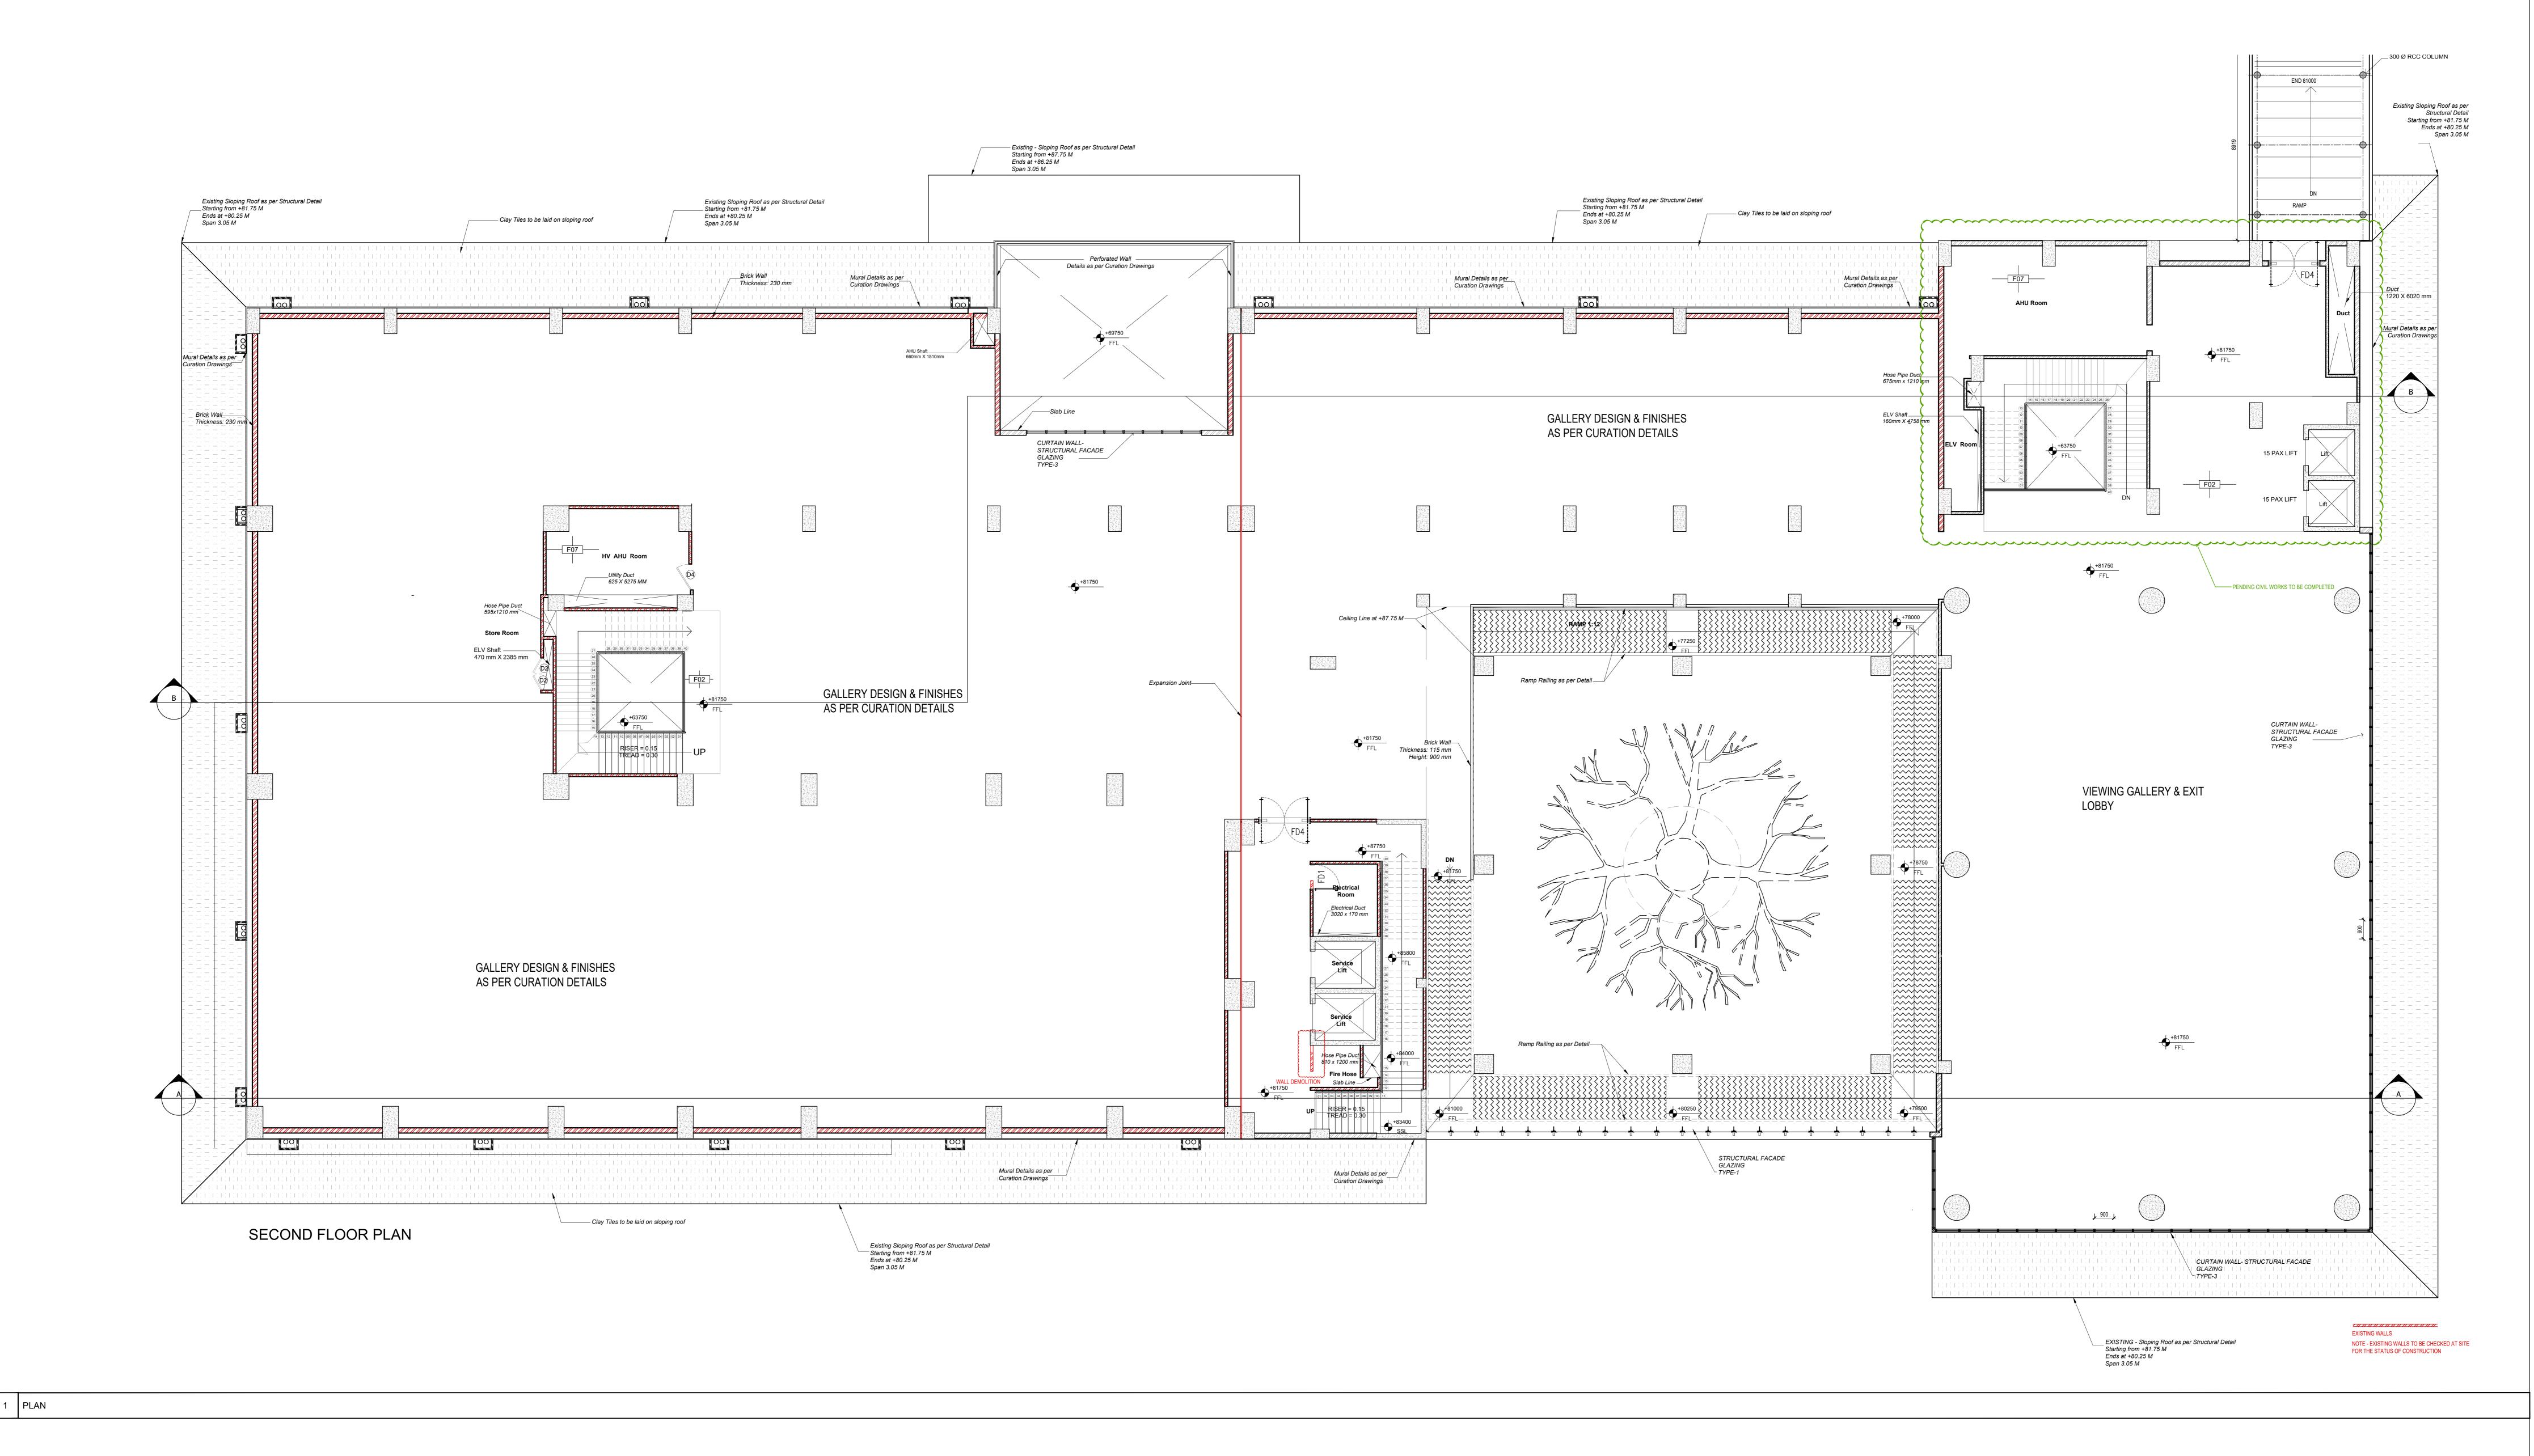

## 4 List of Drawings available

| Sr.No | Title of the Drawing                                        | No. of the Drawing |
|-------|-------------------------------------------------------------|--------------------|
| 1     | Lower Ground Floor Plan of Museum Building                  | MB-01-1            |
| 2     | Ground Floor Plan of Museum Building                        | MB-01-2            |
| 3     | First Floor Plan of Museum Building                         | MB-01-3            |
| 4     | Second Floor Plan of Museum Building                        | MB-01-3            |
| 5     | Terrace Floor Plan of Museum Building                       | MB-01-4            |
| 6     | Roof Plan of Museum Building                                | MB-01-5            |
| 7     | North and South Elevation of Museum Building                | MB-01-6            |
| 8     | Section of Museum Building                                  | MB-01-8            |
| 9     | Ground Floor Plan of Tribal Mall                            | TM.A1.04           |
| 10    | First Floor Plan of Tribal Mall                             | TM.A1.05           |
| 11    | Terrace Plan of Tribal Mall                                 | TM.A1.06           |
| 12    | Section & Elevation of Tribal Mall                          | TM.A2.01           |
| 13    | Section & Elevation of Tribal Mall                          | TM.A2.02           |
| 14    | Section & Elevation of Tribal Mall                          | TM.A2.03           |
| 15    | Ground floor plan of Ticket Counter                         | TC.A1.01R2         |
| 16    | Terrace Plan & Elevation of Ticket Counter                  | TC.A1.02R2         |
| 17    | Section A & B of Ticket Counter                             | TC.A2.01R2         |
| 18    | Section C & D and Elevation A of Ticket Counter             | TC.A2.02R2         |
| 19    | Ground Floor Plan of Staff Quarters                         | SQ/01              |
| 20    | First Floor Plan of Staff Quarters                          | SQ/02              |
| 21    | Terrace Floor Plan of Staff Quarters                        | SQ/05              |
| 22    | Section AA of Staff Quarters                                | SQ/07.1            |
| 23    | Section BB of Staff Quarters                                | SQ/07.2            |
| 24    | Ground Floor Plan of Director's Bungalow                    | DB/01              |
| 25    | First Floor Plan of Director's Bungalow                     | DB/02              |
| 26    | Top Terrace Floor Plan of Director's Bungalow               | DB/03              |
| 27    | Elevation of Director's Bungalow                            | DB/04.1            |
| 28    | Elevation of Director's Bungalow                            | DB/04.2            |
| 29    | Section of Director's Bungalow                              | DB/05              |
| 30    | Architectural Ground Floor Plan of Forecourt Area with Shed | FC.A1.01a          |
| 31    | Typical waiting area seating plan                           | FC.A1.04           |
| 32    | Plan of Tree Court Area                                     | SP.P1.01           |
| 33    | Amphitheater Plan and Section                               | TM-WD-RS-007B      |
| 34    | Amphitheater Plan and Section                               | TM-WD-RS-007B      |
| 35    | Car parking plan & section details                          | CP-P1.01           |
| 36    | Plan of Landscape Area in Front of Museum                   | SP.P1.02           |
| 37    | Elevation of Landscape Area in Front of Museum              | SP.P2.01           |
| 38    | Architectural ground floor of Bus Bay Drop-off              | BB. A1.01R1        |
| 39    | First Floor Plan of Bus Bay Drop-off                        | BB.A1.03R1         |
| 40    | Terrace Floor Plan of Bus Bay Drop-off                      | BB.A1.05R1         |
| 41    | Bus Bay Drop-off Section-1                                  | BB.A2.01R2         |
| 42    | Bus Bay Drop-off Section-2&3                                | BB.A2.02R2         |

MB-01-2-MUSEUM BLOCK GROUND FLOOR PLAN

MB-01-3-MUSEUM BLOCK SECOND FLOOR PLAN