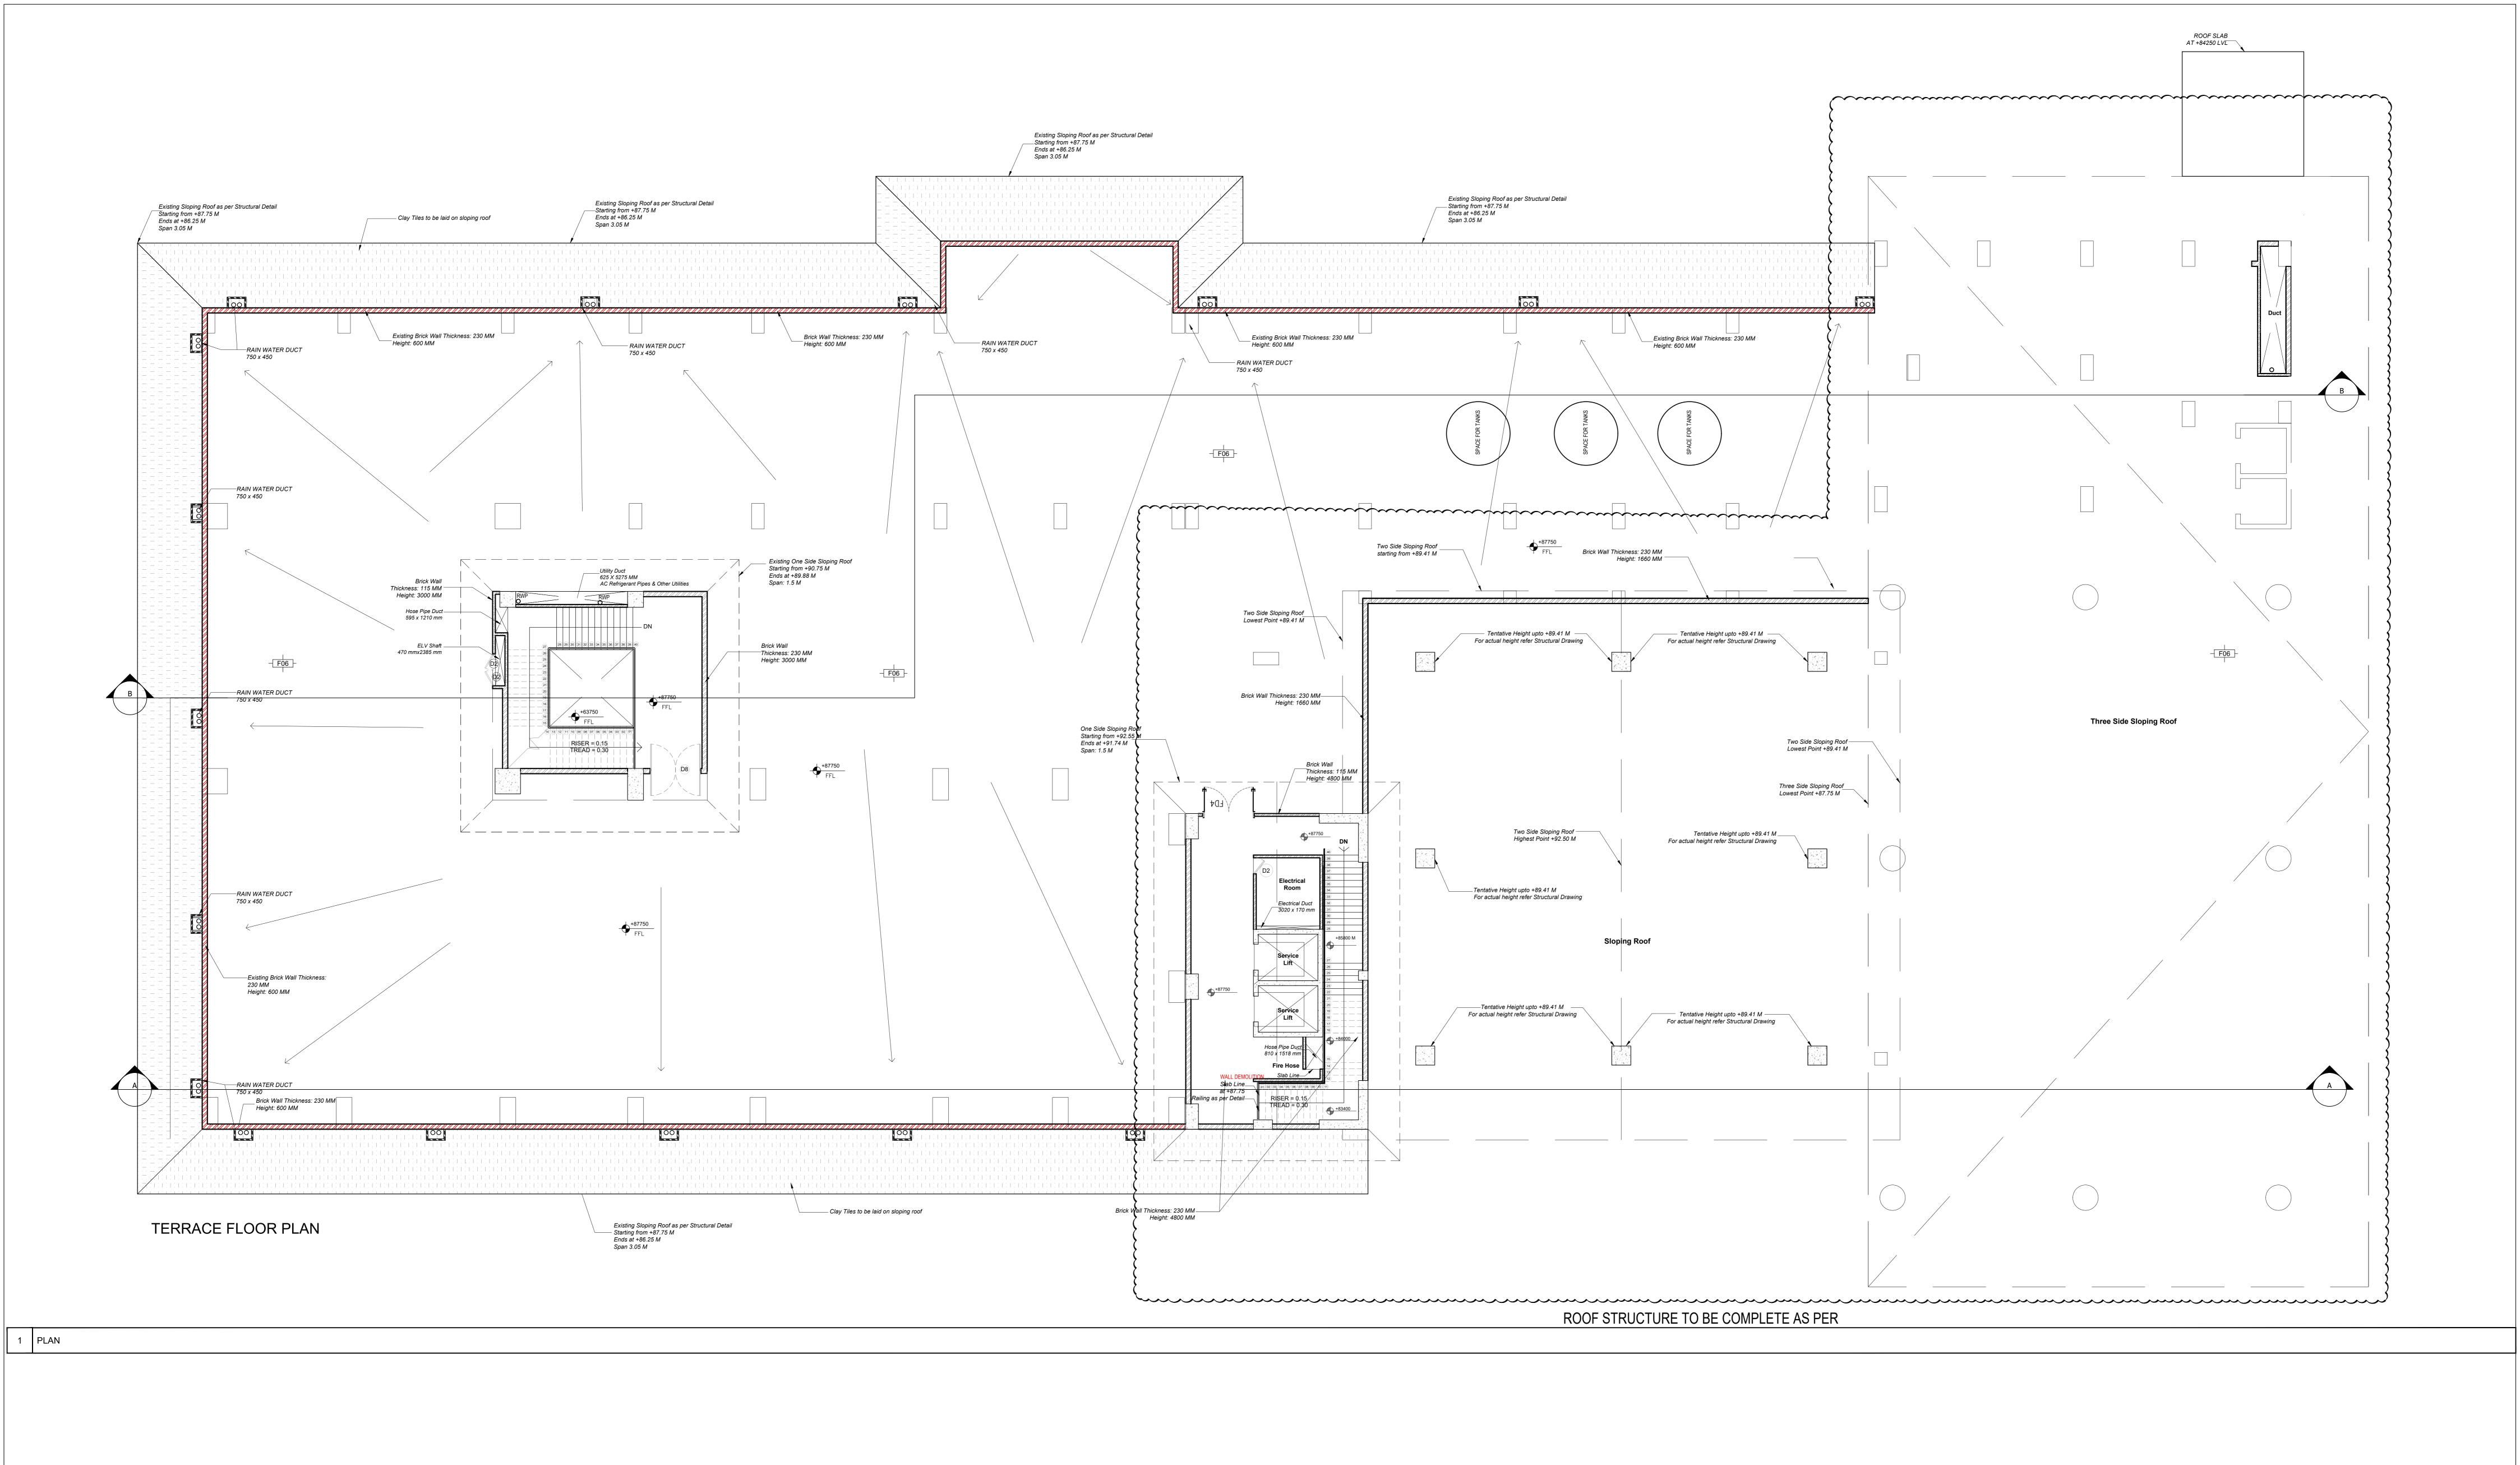

## 4 List of Drawings available

| Sr.No | Title of the Drawing                                        | No. of the Drawing |
|-------|-------------------------------------------------------------|--------------------|
| 1     | Lower Ground Floor Plan of Museum Building                  | MB-01-1            |
| 2     | Ground Floor Plan of Museum Building                        | MB-01-2            |
| 3     | First Floor Plan of Museum Building                         | MB-01-3            |
| 4     | Second Floor Plan of Museum Building                        | MB-01-3            |
| 5     | Terrace Floor Plan of Museum Building                       | MB-01-4            |
| 6     | Roof Plan of Museum Building                                | MB-01-5            |
| 7     | North and South Elevation of Museum Building                | MB-01-6            |
| 8     | Section of Museum Building                                  | MB-01-8            |
| 9     | Ground Floor Plan of Tribal Mall                            | TM.A1.04           |
| 10    | First Floor Plan of Tribal Mall                             | TM.A1.05           |
| 11    | Terrace Plan of Tribal Mall                                 | TM.A1.06           |
| 12    | Section & Elevation of Tribal Mall                          | TM.A2.01           |
| 13    | Section & Elevation of Tribal Mall                          | TM.A2.02           |
| 14    | Section & Elevation of Tribal Mall                          | TM.A2.03           |
| 15    | Ground floor plan of Ticket Counter                         | TC.A1.01R2         |
| 16    | Terrace Plan & Elevation of Ticket Counter                  | TC.A1.02R2         |
| 17    | Section A & B of Ticket Counter                             | TC.A2.01R2         |
| 18    | Section C & D and Elevation A of Ticket Counter             | TC.A2.02R2         |
| 19    | Ground Floor Plan of Staff Quarters                         | SQ/01              |
| 20    | First Floor Plan of Staff Quarters                          | SQ/02              |
| 21    | Terrace Floor Plan of Staff Quarters                        | SQ/05              |
| 22    | Section AA of Staff Quarters                                | SQ/07.1            |
| 23    | Section BB of Staff Quarters                                | SQ/07.2            |
| 24    | Ground Floor Plan of Director's Bungalow                    | DB/01              |
| 25    | First Floor Plan of Director's Bungalow                     | DB/02              |
| 26    | Top Terrace Floor Plan of Director's Bungalow               | DB/03              |
| 27    | Elevation of Director's Bungalow                            | DB/04.1            |
| 28    | Elevation of Director's Bungalow                            | DB/04.2            |
| 29    | Section of Director's Bungalow                              | DB/05              |
| 30    | Architectural Ground Floor Plan of Forecourt Area with Shed | FC.A1.01a          |
| 31    | Typical waiting area seating plan                           | FC.A1.04           |
| 32    | Plan of Tree Court Area                                     | SP.P1.01           |
| 33    | Amphitheater Plan and Section                               | TM-WD-RS-007B      |
| 34    | Amphitheater Plan and Section                               | TM-WD-RS-007B      |
| 35    | Car parking plan & section details                          | CP-P1.01           |
| 36    | Plan of Landscape Area in Front of Museum                   | SP.P1.02           |
| 37    | Elevation of Landscape Area in Front of Museum              | SP.P2.01           |
| 38    | Architectural ground floor of Bus Bay Drop-off              | BB. A1.01R1        |
| 39    | First Floor Plan of Bus Bay Drop-off                        | BB.A1.03R1         |
| 40    | Terrace Floor Plan of Bus Bay Drop-off                      | BB.A1.05R1         |
| 41    | Bus Bay Drop-off Section-1                                  | BB.A2.01R2         |
| 42    | Bus Bay Drop-off Section-2&3                                | BB.A2.02R2         |